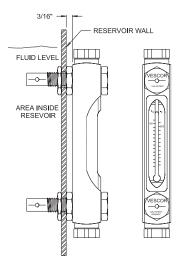

### · Existing reservoir applications

Access to reservoir is required. (2) 21/32 diameter holes to match mounting centers are required. From inside reservoir install check portion of sight gage check. From out side reservoir install sight gage. Sight Gage may now be removed and/or changed at any time without draining reservoir. (Note-reservoir may have to be drained to a level below lowest mounting hole for initial installation.)

#### · New reservoir applications

Before filling reservoir drill (2) 21/32 diameter holes to match mounting centers. From inside install check portion of Sight Gage Check. From outside reservoir install sight gage. Fill reservoir. Sight Gage may now be removed and/or changed at any time without draining reservoir.