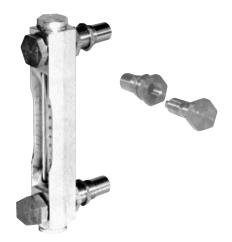

## **SGC Series**

**VESCOR QUICK CHANGE SIGHT GAGE CHECK®** Check valve provides the necessary means to replace the sight gage quickly and easily.

#### **Ordering Information:**

Order Quick Change Sight Gage Check by VESCOR Part Number

| Vescor<br>Part Number | Description                                                   |
|-----------------------|---------------------------------------------------------------|
| SGC5                  | 5" Front Mount Sight Gage with Quick Change Sight Gage Check  |
| SGC10                 | 10" Front Mount Sight Gage with Quick Change Sight Gage Check |