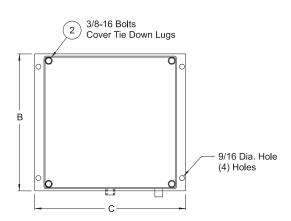

#### Reservoir includes:

- 1. (1) Oil Level & Temp. Gauge
- 2. (4) Cover Mounting Bolts
- 3. Channel gasket for cover plate seal
- 4. (1) 1/2" NPT Drain
- 5. Steel construction with customer choice of top
- 6. Exterior of reservoir prime painted
- 7. Interior of reservoir coated with rust preventive oil

#### NOTE: Cover Plate ordered as separate item (see page 22)

Sight Gauge shipped loose inside reservoir, Filler Breather included with cover plate

| Capacity<br>Gallons | Vescor<br>Part<br>Number | A   | В                   | Tank Di             | imensions (<br>Mounting<br>D <sub>1 ±1/8"</sub> |     | E   | F    | Shipping<br>Weight |
|---------------------|--------------------------|-----|---------------------|---------------------|-------------------------------------------------|-----|-----|------|--------------------|
| 5                   | 215145                   | 10" | 121/2"              | 141/2"              | 131/2"                                          | 10" | 12" | 1/2" | 30#                |
| 10                  | 215146                   | 20" | 121/2"              | 14 <sup>1</sup> /2" | 131/2"                                          | 10" | 12" | 1/2" | 45#                |
| 10                  | 215147                   | 12" | 161/2"              | 19"                 | 171/2"                                          | 14" | 16" | 3/4" | 50#                |
| 20                  | 215148                   | 24" | 16 <sup>1</sup> /2" | 19"                 | 171/2"                                          | 14" | 16" | 3/4" | 66#                |
| 30                  | 215149                   | 36" | 16 <sup>1</sup> /2" | 19"                 | 171/2"                                          | 14" | 16" | 3/4" | 86#                |