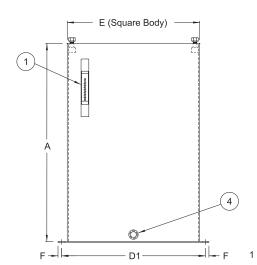

### Each Vertical Non-J.I.C. Type Reservoir Includes:

- 1. (1) Oil Level & Temp. Gauge
- 2. (4) Cover Mounting Bolts
- 3. Channel gasket for cover plate seal
- 4. (1) 1/2" NPT Drain
- 5. Steel construction with customer choice of top
- 6. Outside of reservoir prime painted
- 7. Interior of reservoir coated with rust preventive oil

|      |   | - E (Square Body) | 1 |   |
|------|---|-------------------|---|---|
| 3/4" | A |                   | 4 | F |

|                     | Vescor<br>Part<br>Number | Tank Dimensions (Inches) |                     |        |                                  |                              |                     |                    |                    |
|---------------------|--------------------------|--------------------------|---------------------|--------|----------------------------------|------------------------------|---------------------|--------------------|--------------------|
| Capacity<br>Gallons |                          | A                        | В                   | C      | Mounting<br>D <sub>1</sub> ±1/8" | Centers D <sub>2</sub> ±1/8" | E                   | F                  | Shipping<br>Weight |
| 10                  | 215173                   | 15 <sup>1</sup> /2"      | 16 <sup>1</sup> /2" | 19"    | 171/2"                           | 14"                          | 16"                 | 1 <sup>1</sup> /4" | 65#                |
| 20                  | 215174                   | 181/2"                   | 18"                 | 201/2" | 19"                              | 15"                          | 171/2"              | 11/2"              | 80#                |
| 30                  | 215175                   | 261/2"                   | 18"                 | 201/2" | 19"                              | 15"                          | 171/2"              | 11/2"              | 100#               |
| 40                  | 215176                   | 341/2"                   | 18"                 | 201/2" | 19"                              | 15"                          | 17 <sup>1</sup> /2" | 1 <sup>1</sup> /2" | 120#               |