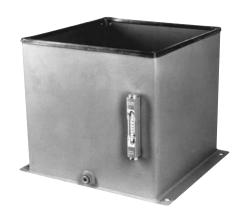

### Each Vertical Non-J.I.C. Type Reservoir Includes:

- 1. (1) Oil Level & Temp. Gauge
- 2. (4) Cover Mounting Bolts
- 3. Channel gasket for cover plate seal
- 4. (1) 1/2" NPT Drain
- 5. Steel construction with customer choice of top
- 6. Outside of reservoir prime painted
- 7. Interior of reservoir coated with rust preventive oil

#### Sight Gauge

10 to 40 gallon - 5" sight gauge (ALG5T)

 $\textbf{NOTE:} \textbf{Cover Plate ordered as separate item} \hspace{0.2cm} (see \hspace{0.1cm} page \hspace{0.1cm} 24)$ 

Sight Gauge shipped loose inside reservoir, filler breather included with cover plate