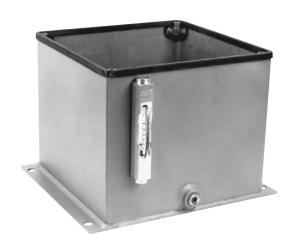

### Each Vertical Non-J.I.C. Type Reservoir Includes:

- 1. (1) Oil Level & Temp. Gauge
- 2. (4) Cover Mounting Bolts
- 3. Channel gasket for cover plate seal
- 4. (1) 1/2" NPT Drain
- 5. Steel construction with customer choice of top
- 6. Outside of reservoir prime painted
- 7. Interior of reservoir coated with rust preventive oil

#### Sight Gauge

10 to 40 gallon - 5" sight gauge (ALG5T)

 $\textbf{NOTE:} \textbf{Cover Plate ordered as separate item} \hspace{0.2cm} (see \hspace{0.1cm} page \hspace{0.1cm} 24)$ 

Sight Gauge shipped loose inside reservoir, filler breather included with cover plate