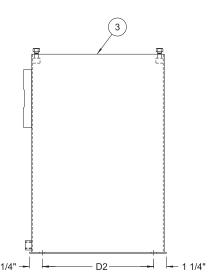

### Each Vertical Non-J.I.C. Type Reservoir Includes:

- 1. (1) Oil Level & Temp. Gauge
- 2. (4) Cover Mounting Bolts
- 3. Channel gasket for cover plate seal
- 4. (1) 1/2" NPT Drain
- 5. Steel construction with customer choice of top
- 6. Outside of reservoir prime painted
- 7. Interior of reservoir coated with rust preventive oil

|      |   | - E (Square Body) | 1 |   |
|------|---|-------------------|---|---|
| 3/4" | A |                   | 4 | F |

|                     | Vescor<br>Part<br>Number | Tank Dimensions (Inches) |                     |        |                                  |                              |                     |                    |                    |
|---------------------|--------------------------|--------------------------|---------------------|--------|----------------------------------|------------------------------|---------------------|--------------------|--------------------|
| Capacity<br>Gallons |                          | A                        | В                   | C      | Mounting<br>D <sub>1</sub> ±1/8" | Centers D <sub>2</sub> ±1/8" | E                   | F                  | Shipping<br>Weight |
| 10                  | 215173                   | 15 <sup>1</sup> /2"      | 16 <sup>1</sup> /2" | 19"    | 171/2"                           | 14"                          | 16"                 | 1 <sup>1</sup> /4" | 65#                |
| 20                  | 215174                   | 181/2"                   | 18"                 | 201/2" | 19"                              | 15"                          | 171/2"              | 11/2"              | 80#                |
| 30                  | 215175                   | 261/2"                   | 18"                 | 201/2" | 19"                              | 15"                          | 171/2"              | 11/2"              | 100#               |
| 40                  | 215176                   | 341/2"                   | 18"                 | 201/2" | 19"                              | 15"                          | 17 <sup>1</sup> /2" | 1 <sup>1</sup> /2" | 120#               |