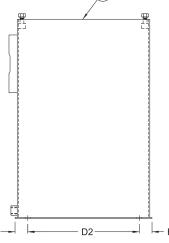

|      |   | - E (Square Body) | 1 |   |
|------|---|-------------------|---|---|
| 3/4" | A |                   | 4 | F |

|                     | Vescor<br>Part<br>Number | Tank Dimensions (Inches) |                     |        |                                  |                              |                     |                    |                    |
|---------------------|--------------------------|--------------------------|---------------------|--------|----------------------------------|------------------------------|---------------------|--------------------|--------------------|
| Capacity<br>Gallons |                          | A                        | В                   | C      | Mounting<br>D <sub>1</sub> ±1/8" | Centers D <sub>2</sub> ±1/8" | E                   | F                  | Shipping<br>Weight |
| 10                  | 215173                   | 15 <sup>1</sup> /2"      | 16 <sup>1</sup> /2" | 19"    | 171/2"                           | 14"                          | 16"                 | 1 <sup>1</sup> /4" | 65#                |
| 20                  | 215174                   | 181/2"                   | 18"                 | 201/2" | 19"                              | 15"                          | 171/2"              | 11/2"              | 80#                |
| 30                  | 215175                   | 261/2"                   | 18"                 | 201/2" | 19"                              | 15"                          | 171/2"              | 11/2"              | 100#               |
| 40                  | 215176                   | 341/2"                   | 18"                 | 201/2" | 19"                              | 15"                          | 17 <sup>1</sup> /2" | 1 <sup>1</sup> /2" | 120#               |