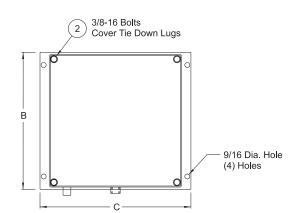

#### Reservoir includes:

- 1. (1) Oil Level & Temp. Gauge
- 2. (4) Cover Mounting Bolts
- 3. Channel gasket for cover plate seal
- 4. (1) 1/2" NPT Drain
- 5. Steel construction with customer choice of top
- 6. Exterior of reservoir prime painted
- 7. Interior of reservoir coated with rust preventive oil

#### NOTE: Cover Plate ordered as separate item (see page 22)

Sight Gauge shipped loose inside reservoir, Filler Breather included with cover plate

| Capacity<br>Gallons | Vescor<br>Part<br>Number | A   | В                   | Tank Di             | imensions (<br>Mounting<br>D <sub>1 ±1/8"</sub> |     | E   | F    | Shipping<br>Weight |
|---------------------|--------------------------|-----|---------------------|---------------------|-------------------------------------------------|-----|-----|------|--------------------|
| 5                   | 215145                   | 10" | 121/2"              | 141/2"              | 131/2"                                          | 10" | 12" | 1/2" | 30#                |
| 10                  | 215146                   | 20" | 121/2"              | 14 <sup>1</sup> /2" | 131/2"                                          | 10" | 12" | 1/2" | 45#                |
| 10                  | 215147                   | 12" | 161/2"              | 19"                 | 171/2"                                          | 14" | 16" | 3/4" | 50#                |
| 20                  | 215148                   | 24" | 16 <sup>1</sup> /2" | 19"                 | 171/2"                                          | 14" | 16" | 3/4" | 66#                |
| 30                  | 215149                   | 36" | 16 <sup>1</sup> /2" | 19"                 | 171/2"                                          | 14" | 16" | 3/4" | 86#                |