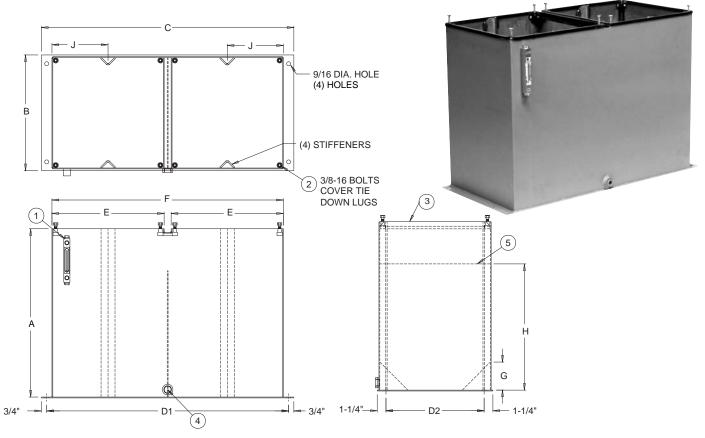

## **Each Dual Vertical Non-JIC Reservoir Includes**

- 1. (1) Oil Level and Temperature Gauge
- 2. (8) Cover Mounting Bolts
- 3. (2) Channel Gaskets for Cover Plate Seals
- 4. (1) 3/4" NPT Drain.

- 5. (1) Baffle with Cutouts for Circulation
- 6. Steel Construction with Customer Choice of Top
- 7. Exterior of Reservoir Prime Painted
- 8. Interior of Reservoir Coated with Rust Preventive oil.

## Dual Vertical Reservoirs - Series 2

| Capacity<br>Gallons | Vescor         | Tank Dimensions (inches) |        |     |                     |                    |     |     |    |     |    |                    |
|---------------------|----------------|--------------------------|--------|-----|---------------------|--------------------|-----|-----|----|-----|----|--------------------|
|                     | Part<br>Number | A                        | В      | C   | Mounting<br>D1±1/8" | Centers<br>D2±1/8" | E   | F   | G  | Н   | J  | Shipping<br>Weight |
| 40                  | 215188         | 24"                      | 161/2" | 36" | 341/2"              | 14"                | 16" | 33" | 4" | 18" | 8" | 128#               |
| 60                  | 215189         | 36"                      | 161/2" | 36" | 341/2"              | 14"                | 16" | 33" | 4" | 18" | 8" | 179#               |

## **Dual Vertical Reservoirs - Series 3**

| Capacity | Vescor<br>Part<br>Number | Tank Dimensions (inches) |     |     |                     |                     |        |     |    |        |       | Shipping |
|----------|--------------------------|--------------------------|-----|-----|---------------------|---------------------|--------|-----|----|--------|-------|----------|
| Gallons  |                          | A                        | В   | C   | Mounting<br>D1±1/8" | Centers D2±1/8"     | E      | F   | G  | Н      | J     | Weight   |
| 50       | 215195                   | 221/2"                   | 18" | 39" | 371/2"              | 151/2"              | 171/2" | 36" | 5" | 19"    | 83/4" | 135#     |
| 60       | 215196                   | 26 <sup>1</sup> /2"      | 18" | 39" | 371/2"              | 15 <sup>1</sup> /2" | 171/2" | 36" | 5" | 221/2" | 83/4" | 154#     |